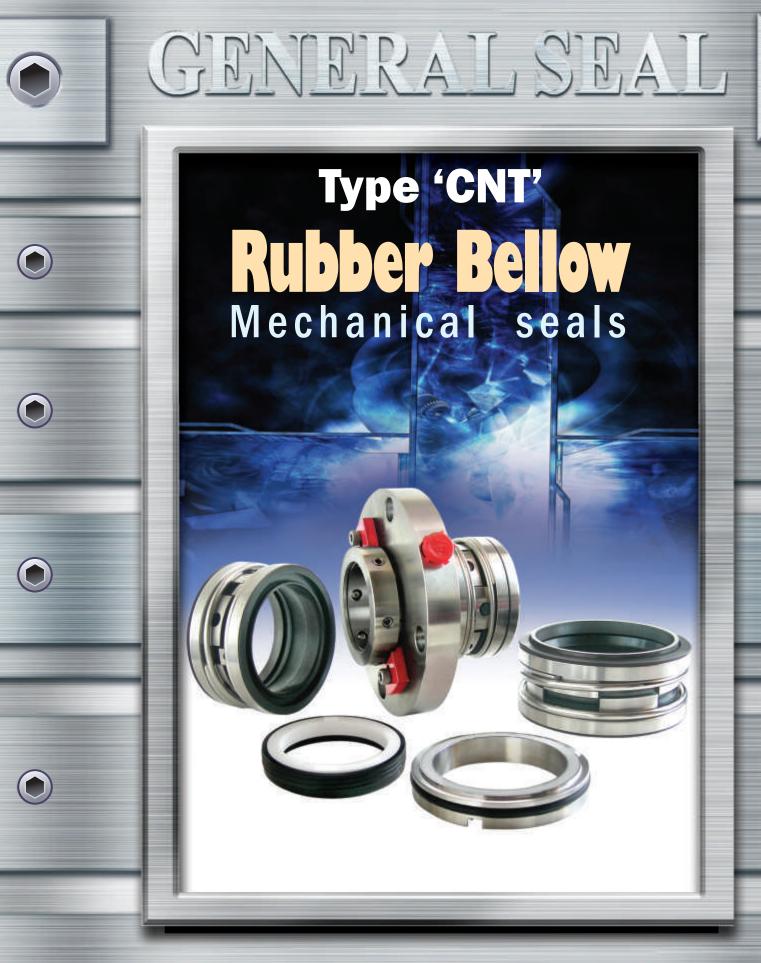

# Rubber Bellow Mechanical Seal Type 'CNT' Suitable for wide range of application

# Features of 'CNT' series mechanical seal

## **DESIGN FEATURES**

- Bi-directional seal
- Balanced seal face
- Lug-drive saves bellow from torsional forces
- Holes in the lugs ensure fluid circulation within seal chamber and prevent accumulation of solids inside seal spaces

#### **OPERATIONAL ADVANTAGE**

- Easy to install
- Tailor-made to fit existing stuffing box dimensions
- Suitable for higher pressures

#### ECONOMIC ADVANTAGE

- Economically priced
- Long lasting
- Easily converts gland packed pumps to using mechanical seal
- Available in cartridge designs to suit customer equipment