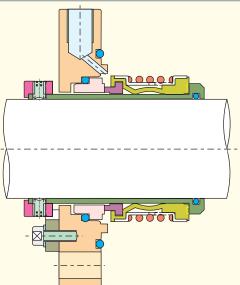

## **DESIGN FEATURES**

- Bi-directional seal
- Balanced seal face
- Lug-drive saves bellow from torsional forces
- Holes in the lugs ensure fluid circulation within seal chamber and prevent accumulation of solids inside seal spaces

## Seal Material

Body Parts :SS 316Spring :SS 316Rubber Bellow :Neoprene / EPDM / VitonHard facing :SIC / TC / Plasma CeramicSoft facing :Carbon

**Excellence in Engineered Sealing Systems** PLOT NO. D-29/10, MIDC-TTC INDUSTRIAL AREA, NEAR TURBHE TELEPHONE EXCHANGE, NEW MUMBAI - 400 705, INDIA.